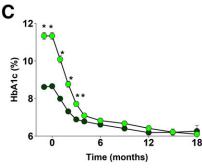

## Erratum

Erratum. Combination Therapy With Exenatide Plus Pioglitazone Versus Basal/Bolus Insulin in Patients With Poorly Controlled Type 2 Diabetes on Sulfonylurea Plus Metformin: The Qatar Study. Diabetes Care 2017;40:325-331

https://doi.org/10.2337/dc17-er08d

In the above-mentioned article, Fig. 1A was corrected (the colors in the panel were switched) to be consistent with panel 1B and with the text, and panel 1C had a missing double asterisk added.

The online version of the figure has been corrected to reflect these changes.





Muhammad Abdul-Ghani, Osama Migahid, Ayman Megahed, John Adams, Curtis Triplitt, Ralph A. DeFronzo, Mahmoud Zirie, and Amin Jayyousi