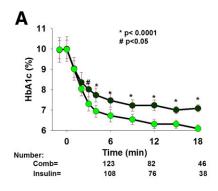

## Erratum

Erratum. Combination Therapy With Exenatide Plus Pioglitazone Versus Basal/Bolus Insulin in Patients With Poorly Controlled Type 2 Diabetes on Sulfonylurea Plus Metformin: The Qatar Study. Diabetes Care 2017;40:325-331

https://doi.org/10.2337/dc17-er08d

In the above-mentioned article, Fig. 1A was corrected (the colors in the panel were switched) to be consistent with panel 1B and with the text, and panel 1C had a missing double asterisk added.

The online version of the figure has been corrected to reflect these changes.





Muhammad Abdul-Ghani, Osama Migahid, Ayman Megahed, John Adams, Curtis Triplitt, Ralph A. DeFronzo, Mahmoud Zirie, and Amin Jayyousi