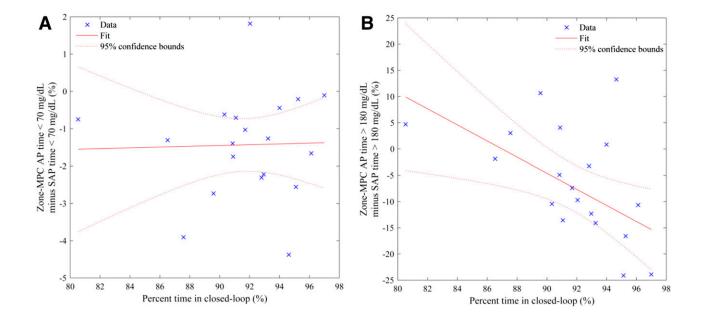

## Erratum

Erratum. Application of Zone Model Predictive Control Artificial Pancreas During Extended Use of Infusion Set and Sensor: A Randomized Crossover-Controlled Home-Use Trial. Diabetes Care 2017;40:1096–1102